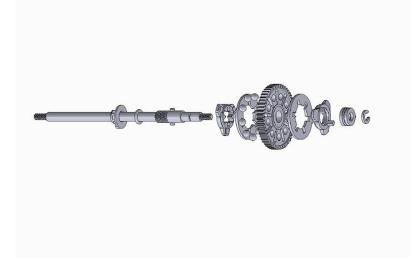

## **ASSEMBLY INSTRUCTIONS**

Start by sliding the o-ring and adjustment nut into the threaded side of the shaft. Insert the pin in the hole and then slide the inner diff plate.

Next install a diff plate into the keyed diff half. It is recommended to lap the plates on 600 grit sandpaper for best performance. Next install the center bearing and spur.

After this, install the diff balls in the spur gear. Apply a moderate amount of ball differential grease.

Now install the outer diff hub and keyed diff ring over the shaft. Use the 6.0mm OD
Thrust Bearing Plate on the inside of the hub. Apply black grease or your preferred thrust bearing grease. (The thicker the grease here, the tighter the diff action will be.) Push the caged bearing in the hub and then install the 5.8mm OD thrust bearing plate.

To finish, install the provided C Clip.