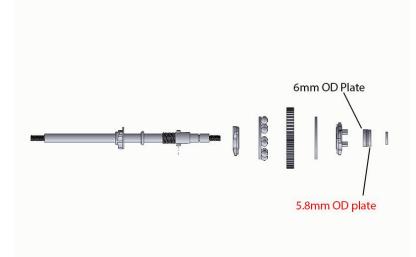

## **ASSEMBLY INSTRUCTIONS**

Start by sliding the o-ring and adjustment nut into the threaded side of the shaft. Insert the pin in the hole and then slide the inner diff plate.

Next install a diff plate into the keyed diff half. It is recommended to lap the plates on 600 grit sandpaper for best performance. Next install the center bearing and spur.

After this, install the diff balls in the spur gear. Apply a moderate amount of ball differential grease.

Now install the outer diff hub and keyed diff ring over the shaft. Use the 6.0mm OD
Thrust Bearing Plate on the inside of the hub. Apply black grease or your preferred thrust bearing grease. (The thicker the grease here, the tighter the diff action will be.) Push the caged bearing in the hub and then install the 5.8mm OD thrust bearing plate.

To finish, install the provided C Clip.