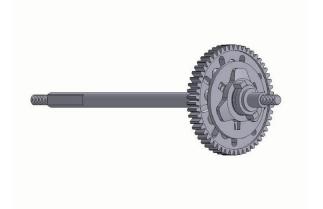

## Reflex Racing V2 Ball Diff







## **ASSEMBLY INSTRUCTIONS**

Start by sliding the o-ring and adjustment nut into the threaded side of the shaft. Insert the pin in the hole and then slide the inner diff plate.

Next install a diff plate into the keyed diff half. It is recommended to lap the plates on 600 grit sandpaper for best performance. Next install the center bearing and spur.

After this, install the diff balls in the spur gear. Apply a moderate amount of ball differential grease.

Now install the outer diff hub and keyed diff ring over the shaft. Use the 6.0mm OD
Thrust Bearing Plate on the inside of the hub. Apply black grease or your preferred thrust bearing grease. (The thicker the grease here, the tighter the diff action will be.) Push the caged bearing in the hub and then install the 5.8mm OD thrust bea